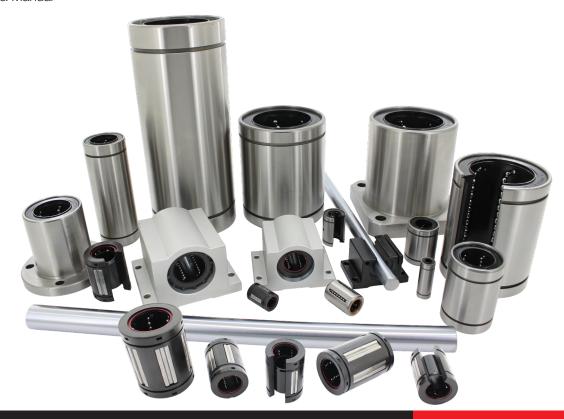

#### **Linear Bearings**

• Recirculating Ball / Cross Roller

# **Slide Bushings**

• Bronze / Delrin